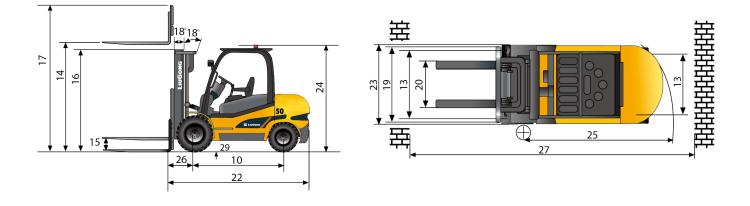

## CLG2050H(LIGHT) SPECIFICATIONS >>>

| General     | Model                    | 1  |                               |         | CLG2050H(LIGHT)  |
|-------------|--------------------------|----|-------------------------------|---------|------------------|
|             | Power Type               | 2  |                               |         | Diesel           |
|             | Base Capacity            | 3  | @ rated load center           | kg      | 5,000            |
|             | Load Center              | 4  |                               | mm      | 500              |
| Weights     | Service Weight           | 5  | unloaded                      | kg      | 6,850            |
|             | Axle Load                | 6  | loaded / unloaded, front      | kg      | 10,665 / 3,083   |
|             |                          | 7  | loaded / unloaded, rear       | kg      | 1,185 / 3,767    |
| Tires       | Tire Type                | 8  |                               | -       | Pneumatic        |
|             | Wheels                   | 9  | front / rear                  |         | 2/2              |
|             | Wheelbase                | 10 |                               | mm      | 2,000            |
|             | Tire Size                | 11 | front                         |         | 300-15-18PR      |
|             |                          | 12 | rear                          |         | 7.0-12-12PR      |
|             | Tread Width              | 13 | front / rear                  |         | 1,180 / 1,190    |
| Mast        | Max. Fork Height         | 14 | with std 2-stage mast         | mm      | 3,000            |
|             | Freelift                 | 15 | with std 2-stage mast         | mm      | 195              |
|             | Height, Upright Lowered  | 16 | with std 2-stage mast         | mm      | 2,290            |
|             | Height, Upright Extended | 17 | with std 2-stage mast         | mm      | 4,350            |
|             | Mast Tilt, Fwd/Back      | 18 | with std 2-stage mast         | deg     | 6° / 12°         |
|             | Carriage                 | 19 | width                         | mm      | 1,450            |
|             | Fork Spread              | 20 | minimum / maximum             | mm      | 348 / 1,238      |
|             | Fork Dimensions          | 21 | T x W x L                     | mm      | 50 x 150 x 1,070 |
| Chassis     | Length to Fork Face      | 22 | with std 2-stage mast         | mm      | 3,150            |
|             | Overall Width            | 23 |                               | mm      | 1,480            |
|             | Overhead Guard Height    | 24 |                               | mm      | 2,310            |
|             | Turning Radius           | 25 | minimum outside               | mm      | 2,800            |
|             | Fork Overhang            | 26 | with std 2-stage mast         | mm      | 555              |
|             | Right Angle Stack        | 27 | add load length and clearance | mm      | 4,625            |
|             | Ground Clearance         | 28 | minimum loaded                | mm      | 120              |
|             |                          | 29 | center of wheelbase           | mm      | 135              |
| Performance | Travel Speed             | 30 | loaded / unloaded             | km/h    | 24 / 25          |
|             | Lift Speed               | 31 | loaded / unloaded             | m/s     | 0.42 / 0.54      |
|             | Lower Speed              | 32 | loaded / unloaded             | m/s     | 0.53 / 0.48      |
|             | Max. Drawbar Puli        | 33 | loaded                        | kg      | 3,300            |
|             | Max. Gradeability        | 34 | loaded / unloaded             | %       | 20 / 20          |
| Systems     | Brakes                   | 35 | service                       |         | Foot / Hyd       |
|             |                          | 36 | parking                       |         | Hand / Mech      |
|             | Engine                   | 37 | manufacturer                  |         | Cummins          |
|             |                          | 38 | model                         |         | B3.3             |
|             |                          | 39 | emission compliance           |         | EU Stage IIIA    |
|             |                          | 40 | cylinders                     |         | 4                |
|             |                          | 41 | displacement                  | liter   | 3.30             |
|             |                          | 42 | rated power                   | kW/rpm  | 60 / 2,200       |
|             |                          | 43 | max. torque                   | N·m/rpm | 304 / 1,600      |