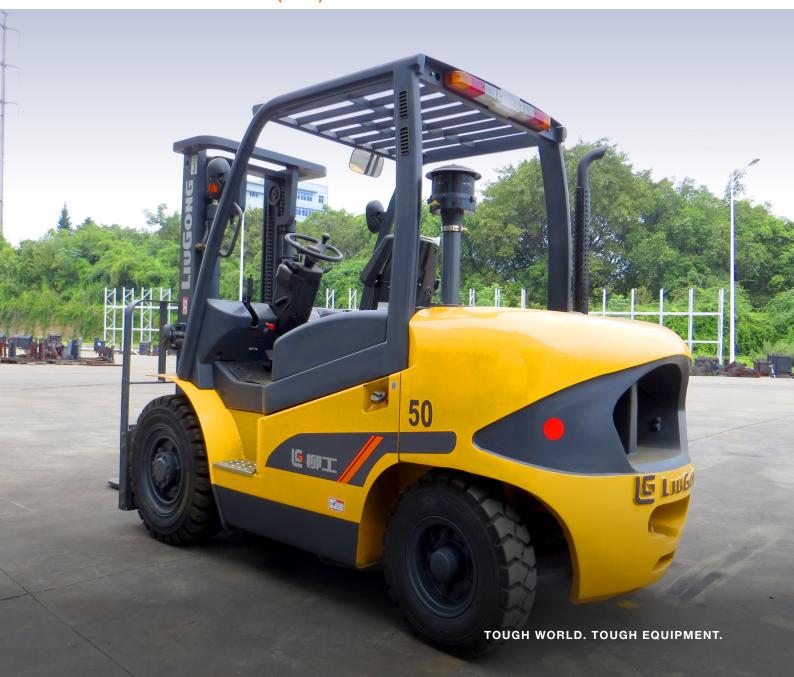

EngineCFuel TypeDCapacity @ 500 mm LC5

Cummins B3.3 / 3.3 L Diesel 5,000 kg

## CLG2050H

DIESEL PNEUMATIC TIRE FORKLIFTS





## CLG2050H(LIGHT) SPECIFICATIONS >>>

| General     | Model                    | 1  |                               |         | CLG2050H(LIGHT)  |
|-------------|--------------------------|----|-------------------------------|---------|------------------|
|             | Power Type               | 2  |                               |         | Diesel           |
|             | Base Capacity            | 3  | @ rated load center           | kg      | 5,000            |
|             | Load Center              | 4  |                               | mm      | 500              |
| Weights     | Service Weight           | 5  | unloaded                      | kg      | 6,850            |
|             | Axle Load                | 6  | loaded / unloaded, front      | kg      | 10,665 / 3,083